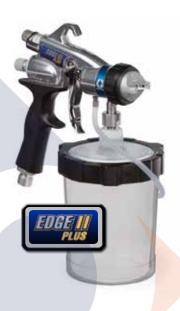

#### **EDGE II Plus Gun**

- Independent user controls
  - Material volume control
  - Air flow control
  - Spray fan size control
  - Quick adjustment with full 360° rotation
  - Separate material volume and air controls
  - Turn to adjust pattern height

| HVLP GUNS                            | PART # |
|--------------------------------------|--------|
| HVLP EDGE II Gun with FlexLiner      | 17P481 |
| HVLP EDGE II Gun with Metal Cup      | 17P653 |
| HVLP EDGE II Plus Gun with FlexLiner | 17P483 |
| HVLP EDGE II Plus Gun with Metal Cup | 17P484 |