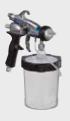

#### **EDGE II Gun**

- One simple control to adjust both material and airflow together
- Optimized for most fine finish applications
- Quick adjustment with 360° rotation indicator for repeatable spraying

| HVLP GUNS                            | PART # |
|--------------------------------------|--------|
| HVLP EDGE II Gun with FlexLiner      | 17P481 |
| HVLP EDGE II Gun with Metal Cup      | 17P653 |
| HVLP EDGE II Plus Gun with FlexLiner | 17P483 |
| HVLP EDGE II Plus Gun with Metal Cup | 17P484 |