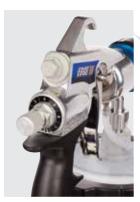

# CHANGE OUT NEEDLES WITH JUST A CLICK—NO TOOLS NEEDED!

#### **How It Works:**

1) Remove front air cap and nozzle

2) Slide trigger lever to release needle

3) Pull needle out