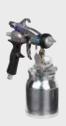

#### **EDGE II Plus Gun**

- Independent user controls
  - Material volume control
  - Air flow control
  - Spray fan size control
  - Quick adjustment with full 360° rotation
  - Separate material volume and air controls
  - Turn to adjust pattern height

| HVLP GUNS                            | PART # |
|--------------------------------------|--------|
| HVLP EDGE II Gun with FlexLiner      | 17P481 |
| HVLP EDGE II Gun with Metal Cup      | 17P653 |
| HVLP EDGE II Plus Gun with FlexLiner | 17P483 |
| HVLP EDGE II Plus Gun with Metal Cup | 17P484 |