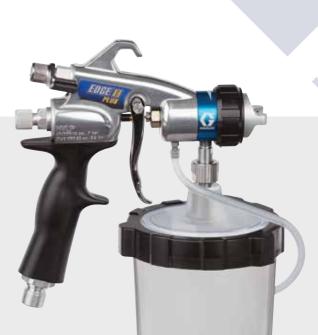

# **EDGE II HVLP GUNS**

#### **EDGE II Gun**

- One simple control to adjust both material and airflow together
- Optimized for most fine finish applications
- Quick adjustment with 360° rotation indicator for repeatable spraying

#### **FlexLiner Bag System**

- Spray at any angle with no adjustment—even upside down
- Easy cleanup: reuse liner or toss, no suction tube to clean
- Easy color change with extra cups on hand

- Change out needles with just a click
- Easy to change, easy to clean no tools needed