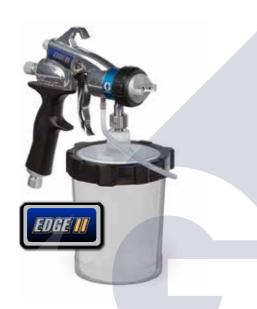

#### **EDGE II Gun**

- One simple control to adjust both material and airflow together
- Optimized for most fine finish applications
- Quick adjustment with 360° rotation indicator for repeatable spraying

| HVLP GUNS                            | PART # |
|--------------------------------------|--------|
| HVLP EDGE II Gun with FlexLiner      | 17P481 |
| HVLP EDGE II Gun with Metal Cup      | 17P653 |
| HVLP EDGE II Plus Gun with FlexLiner | 17P483 |
| HVLP EDGE II Plus Gun with Metal Cup | 17P484 |