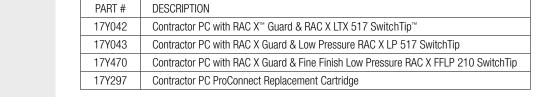

dge—it's like getting a brand new gun







You're ready to spray!

\_ift Trigger

nscrew ProConne Cartridge

nstall Nev Cartridge



# PATENT PENDING E-Z Fit Trigger Adjustment for a Personal Fit

Now you can quickly customize trigger length to fit any hand size or situation. Choose 2, 4, or new 3-finger position. The choice is yours!



PRO TO GONNEGT

Easy 1-finger, ambidextrous lock



Delivers the most comfortable and lightest-weight spray experience ever.

- Lightest trigger pull force at all spray pressures
- Lightest trigger hold force at all spray pressures

Extend your reach. Simply drop the trigger down to paint hard-to-reach areas.



**WO-TOOLS ADJUSTMENT** 

2-finger

3-finger

4-finger

EasyGlide™ Swivel for effortless hose management

Comfortable, contoured handle design