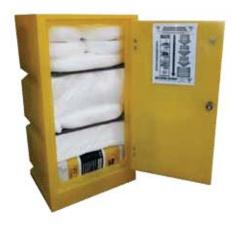

| 4             | Qty | TSS200W 200L Oil/Fuel Spill Kit        |
|---------------|-----|----------------------------------------|
| ည             | 250 | 430x240mm Oil/Fuel Absorbent Pads      |
|               | 1   | 15L Bag Sukerup Absorbent              |
| 200 LITRES    | 4   | 1.2mx75mm Oil/Fuel Absorbent Booms     |
| 0.5           | 2   | 3mx75mm Oil/Fuel Absorbent Booms       |
| JP 1          | 5   | Contaminated Waste Bags                |
| SBS           | 1   | Pair Oil Resistant Gloves              |
| ABSORBS UP TO | 1   | Laminated Instruction Sheet            |
| ¥             | 1   | Adhesive Spill Station Wall Sign       |
|               | 1   | Lockable Poly Cabinet 545x440x990(H)mm |