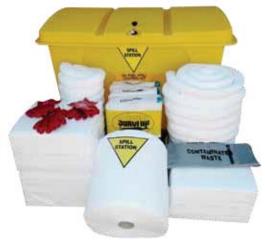

| <b>AVAILABLE WITH</b> | LOCKABLE WHEELS |
|-----------------------|-----------------|

|                   | Qty | TSS700W 700L Oil/Fuel Spill Kit      |
|-------------------|-----|--------------------------------------|
|                   | 300 | 480x430mm Oil/Fuel Absorbent Pads    |
| LITRES            | 1   | 50mx430mm Oil/Fuel Absorbent Roll    |
| 틸                 | 3   | 50 Litre Bag Sukerup GP Absorbent    |
| 700               | 10  | 1.2mx75mm Oil/Fuel Absorbent Booms   |
| 으                 | 10  | 3mx75mm Oil/Fuel Absorbent Booms     |
| J. P              | 20  | Contaminated Waste Bags              |
| ABSORBS UP TO 700 | 3   | Pair Oil Resistant Gloves            |
| ABS(              | 1   | Laminated Instruction Sheet          |
|                   | 1   | Adhesive Spill Station Wall Sign     |
|                   | 1   | Lockable Poly Bin 1460x1010x975(H)mm |
| •                 |     |                                      |