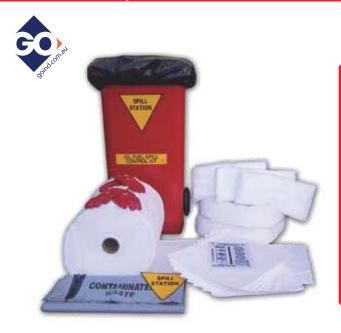

|                          | Qty         | TSS120W 120L Oil/Fuel Spill Kit     |
|--------------------------|-------------|-------------------------------------|
| S                        | 100         | 240x430mm Oil/Fuel Absorbent Pads   |
| 뿚                        | 1           | 3m x 75mm Oil/Fuel Absorbent Booms  |
|                          | 2           | 1.2m x 75mm Oil/Fuel Absorbent Boom |
| 12                       | 5           | Contaminated Waste Bags and Ties    |
| P 7                      | 1           | Pair Oil Resistant Gloves           |
| BS U                     | 1           | Adhesive Wall Locator               |
| SOR                      | 1           | Laminated Instruction Sheet         |
| AB                       | 1           | Weather Resistant Kit Cap           |
|                          | 1           | Labelled Red 140L Mobile Bin        |
| ABSORBS UP TO 120 LITRES | 1<br>1<br>1 | Weather Resistant Kit Cap           |