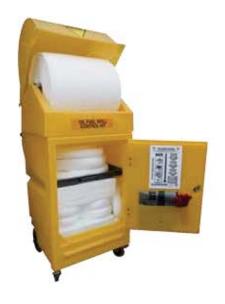

| <b>AVAILABLE WITH</b> | LOCKABLE WHEELS |
|-----------------------|-----------------|

|                   | Qty | TSS700W 700L Oil/Fuel Spill Kit      |
|-------------------|-----|--------------------------------------|
|                   | 300 | 480x430mm Oil/Fuel Absorbent Pads    |
| LITRES            | 1   | 50mx430mm Oil/Fuel Absorbent Roll    |
| 틸                 | 3   | 50 Litre Bag Sukerup GP Absorbent    |
| 700               | 10  | 1.2mx75mm Oil/Fuel Absorbent Booms   |
| 으                 | 10  | 3mx75mm Oil/Fuel Absorbent Booms     |
| J. P              | 20  | Contaminated Waste Bags              |
| ABSORBS UP TO 700 | 3   | Pair Oil Resistant Gloves            |
| ABS(              | 1   | Laminated Instruction Sheet          |
|                   | 1   | Adhesive Spill Station Wall Sign     |
|                   | 1   | Lockable Poly Bin 1460x1010x975(H)mm |
| •                 |     |                                      |