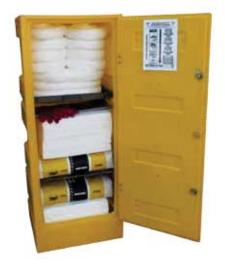

| 4             | Qty | TSS200W 200L Oil/Fuel Spill Kit        |
|---------------|-----|----------------------------------------|
| ည             | 250 | 430x240mm Oil/Fuel Absorbent Pads      |
|               | 1   | 15L Bag Sukerup Absorbent              |
| 200 LITRES    | 4   | 1.2mx75mm Oil/Fuel Absorbent Booms     |
| 0.5           | 2   | 3mx75mm Oil/Fuel Absorbent Booms       |
| JP 1          | 5   | Contaminated Waste Bags                |
| SBS           | 1   | Pair Oil Resistant Gloves              |
| ABSORBS UP TO | 1   | Laminated Instruction Sheet            |
| ¥             | 1   | Adhesive Spill Station Wall Sign       |
|               | 1   | Lockable Poly Cabinet 545x440x990(H)mm |