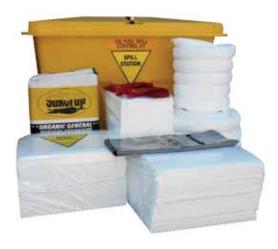

## Oil/Fuel Spill Control Kits

Flammable goods storage on page 25. See page 45 for spill kit and signage options. Fire extinguisher details on page 44.

|               | Qty | TSS375W 375L Oil/Fuel Spill Kit         |
|---------------|-----|-----------------------------------------|
| LITRES        | 200 | 480x430mm Oil/Fuel Absorbent Pads       |
|               | 8   | 1.2mx75mm Oil/Fuel Absorbent Booms      |
| 375           | 3   | 3mx75mm Oil/Fuel Absorbent Booms        |
| ABSORBS UP TO | 10  | Contaminated Waste Bags                 |
| SUF           | 2   | Pair Oil Resistant Gloves               |
| ORB           | 1   | Laminated Instruction Sheet             |
| ABS           | 1   | Adhesive Spill Station Wall Sign        |
|               | 1   | Lockable Poly Cabinet 650x570x1650(H)mm |
|               |     |                                         |