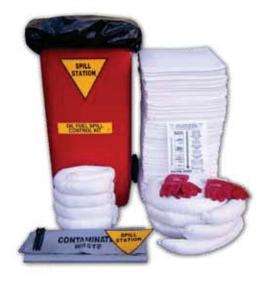

|                          | Qty         | TSS120W 120L Oil/Fuel Spill Kit     |
|--------------------------|-------------|-------------------------------------|
| S                        | 100         | 240x430mm Oil/Fuel Absorbent Pads   |
| 뿚                        | 1           | 3m x 75mm Oil/Fuel Absorbent Booms  |
|                          | 2           | 1.2m x 75mm Oil/Fuel Absorbent Boom |
| 12                       | 5           | Contaminated Waste Bags and Ties    |
| P 7                      | 1           | Pair Oil Resistant Gloves           |
| BS U                     | 1           | Adhesive Wall Locator               |
| SOR                      | 1           | Laminated Instruction Sheet         |
| AB                       | 1           | Weather Resistant Kit Cap           |
|                          | 1           | Labelled Red 140L Mobile Bin        |
| ABSORBS UP TO 120 LITRES | 1<br>1<br>1 | Weather Resistant Kit Cap           |