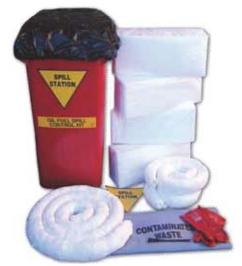

## Oil/Fuel Spill Control Kits

|                          | Qty | TSSMK1 190L Marine Spill Kit        |
|--------------------------|-----|-------------------------------------|
|                          | 10  | 480x430mm Oil/Fuel Absorbent Pads   |
| လ                        | 1   | 46m x 480mm Oil/Fuel Absorbent Roll |
|                          | 3   | Oil/Fuel Absorbent Pillow           |
| 1 06                     | 2   | 3m x 125mm Floating Absorbent Boom  |
| ABSORBS UP TO 190 LITRES | 10  | Contaminated Waste Bags and Ties    |
| UP 1                     | 2   | Pair Oil Resistant Gloves           |
| <b>BS</b>                | 1   | Adhesive Wall Locator               |
| 3201                     | 1   | Laminated Instruction Sheet         |
| ¥                        | 3   | Tamper Evident Seals                |
|                          | 1   | Weather Resistant Kit Cap           |
| 7                        | 1   | Labelled Red 240L Mobile Bin        |
| •                        |     |                                     |