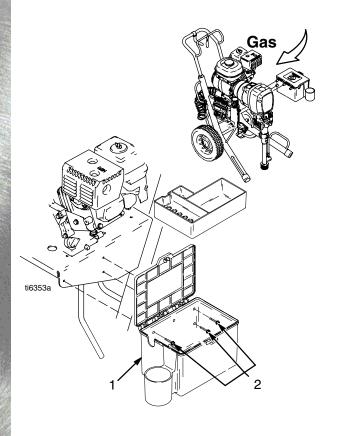

## All GMax Sprayers with pre-drilled holes

Fig. 1. Install as shown with screws (2), supplied.

## All other sprayers without pre-drilled holes

- 1. Use tool box as template and mark three hole positions for tool box mounting.
- 2. Drill three 11/64 in. (4.37 mm) diameter holes.
- 3. Fig. 2. Install as shown with screws (2), supplied.