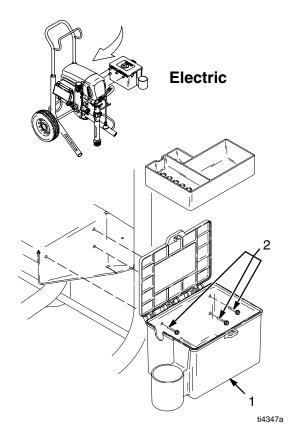

## All electric sprayers with pre-drilled holes

Fig. 1. Install as shown with screws (2), supplied.