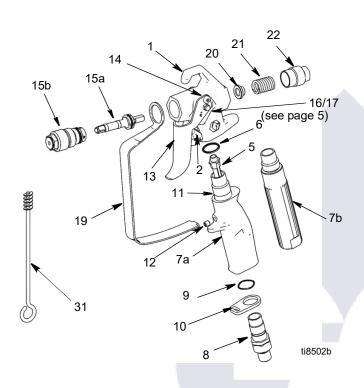

# **Parts**

| Ref.     | Part             | Description                         | Qty      |
|----------|------------------|-------------------------------------|----------|
| 1        | 288812           | HOUSING, assy., Contractor          | 1        |
|          | 289914           | HOUSING, assy., FTX                 | 1        |
| 5        | 287032           | FILTER, 60 mesh                     | 1        |
|          | 287033           | FILTER, 100 mesh                    | 1        |
|          | 287034           | FILTER, 60 and 100 mesh combo       | 1        |
| 6        | 120777           | PACKING, o-ring                     | 1        |
| 7        |                  | HANDLE                              | 1        |
| 7a       | 15K282           | Contractor Gun                      | 1        |
| 7b       | 15J735           | FTX Gun                             | 1        |
|          | 15J736           | FTX-A Gun (not shown)               | 1        |
| 8        | 288811           | SWIVEL, assy, gun                   | 1        |
| 9        | 120733           | O-RING, urethane, clear             | 1        |
| 10       | 15J706           | RETAINER, guard, trigger            | 1        |
| 11       | 15J698           | TUBE, handle, Contractor Gun        | 1        |
| 12       | 120834           | SCREW, set, Contractor Gun          | 1        |
| 13       | 15J409           | TRIGGER, Contractor/FTX Gun, 2-fin- | 1        |
|          | 45 1700          | ger                                 |          |
|          | 15J768           | TRIGGER, Contractor Gun, 4-finger   | 1        |
|          |                  | (not shown)                         |          |
|          | 15J769           | TRIGGER, FTX Gun, 4-finger (not     | 1        |
|          |                  | shown)                              |          |
| 14       | 117602           | SCREW, shoulder, pan hd             | 2        |
| 15       | 288488           | KIT, needle, repair                 | 1        |
| 15a      |                  | NEEDLE, assembly                    | 1        |
| 15b      | 45 1000          | DIFFUSER, assembly                  | 1        |
| 16       | 15J696           | PIN, trigger (page 5)               | 1        |
| 17       | 105334           | NUT, lock, hex (page 5)             | 1        |
| 19       | 15J464           | GUARD, trigger                      | 1        |
| 20       | 15J528           | GUIDE, spring                       | 1        |
| 21<br>22 | 121093<br>15B549 | SPRING, compression                 | # 1<br>1 |
| 31       | 119799           | NUT, end<br>BRUSH, cleaning         | 1        |
| J1       | 119199           | brosi i, dealing                    | '        |
|          |                  |                                     |          |