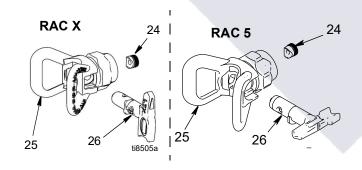

# Tip and Guard

| Ref. | Part   | Description                           | Qty |
|------|--------|---------------------------------------|-----|
| 24   | 246453 | OneSeal <sup>™</sup> , RAC X (5-pack) | 1   |
|      | 243281 | OneSeal <sup>™</sup> , RAC 5 (5-pack) | 1   |
|      | 17P501 | OneSeal <sup>™</sup> , FFLP (5-pack)  | 1   |
| 25   | 246215 | GUARD, RAC X                          | 1   |
|      | 243161 | GUARD, RAC 5                          | 1   |
| 26   | LTX515 | TIP, spray 515, RAC X                 | 1   |
|      | LTX517 | TIP, spray 517, RAC X                 | 1   |
|      | 286515 | TIP, spray 515, RAC 5                 | 1   |
|      | 286517 | TIP, 517, RAC 5                       | 1   |

| Ref. | Part   | Description                            | Qty |
|------|--------|----------------------------------------|-----|
| 24   | 246453 | OneSeal <sup>™</sup> , RAC X (5-pack)  | 1   |
|      | 243281 | OneSeal <sup>™</sup> , RAC 5 (5-pack)  | 1   |
|      | 17P501 | OneSeal <sup>™</sup> , FFLP (5-pack)   | 1   |
| 25   | 246215 | GUARD, RAC X                           | 1   |
|      | 243161 | GUARD, RAC 5                           | 1   |
| 26   | LTX515 | TIP, spray 515, RAC X                  | 1   |
|      | LTX517 | TIP, spray 517, RAC X                  | 1   |
|      | PAA517 | TIP, spray, latex, RAC X (517), Europe | 1   |
|      | PAA515 | TIP, spray, latex, RAC X (515), Europe | 1   |
|      | 262517 | TIP, spray. 517, RAC 5, Europe         | 1   |
|      | LP515  | TIP, spray, LP515, RAC X               | 1   |
|      | LP517  | TIP, spray, LP 517, RAC X              | 1   |