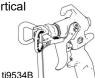

# **Aligning Spray**

- Relieve pressure. Set trigger lock (2). Loosen guard retaining nut.
- 2. Loosen guard retaining nut.
- 3. Align guard (25) horizontally to spray a horizontal pattern.
- 4. Align guard (25) vertically to spray a vertical pattern.

(3) Horizontal

(4) Vertical