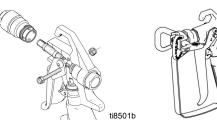

# **Gun Trigger Lock (2)**

To prevent injury when the gun is not in use, always set the gun's trigger lock (2) if unit is being shut down or left unattended.

Trigger Unlocked (spray)

ti10167a

#### **Connect Gun to Sprayer**

ti10166a

- 1. Attach supply hose to sprayer fluid outlet.
- Attach other end of supply hose to gun swivel (8). Use two wrenches (one on the swivel (8) and one on the hose), to tighten all connections securely.
- Refer to sprayer instruction manual for priming instructions.