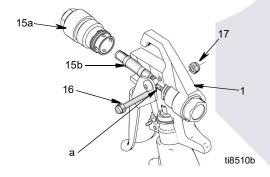

## **Replacing Needle**

- Relieve pressure. Set trigger lock (2).
- 2. Remove tip (26) and guard (25) from gun (1).
- 3. Disconnect fluid hose from gun at swivel (8).
- 4. Remove nut (17) and trigger pin (16).
- 5. Unscrew diffuser (15a) from front of gun (1).
- 6. Remove needle assembly (15b) through front of gun (1).
- 7. Use a soft brush to clean out internal passages of gun.
- 8. Grease o-rings of new needle using a non-silicon grease.
- 9. Guide new needle (15b) through front of gun (1) making sure the flat sides (a) of the needle assembly face the sides of gun housing.
- Install diffuser (15a). Torque diffuser to 26-30 ft-lbs (35.25 - 43.38 N•m).
- 11. Replace pin (16) and nut (17).