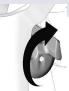

#### **Connect Gun to Sprayer**

ti10166a

- 1. Attach supply hose to sprayer fluid outlet.
- Attach other end of supply hose to gun swivel (8). Use two wrenches (one on the swivel (8) and one on the hose), to tighten all connections securely.
- Refer to sprayer instruction manual for priming instructions.