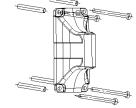

| 1 | Hose reel          | 1 |
|---|--------------------|---|
| 2 | Mounting bracket   | 1 |
| 3 | Self-tapping bolts | 4 |

4. Fix the bracket by four self-taping screws accordingly, (Fig.1)

Fig.1

Fig.2

## GARDEN/DOMESTIC WATER RETRACTABLE HOSE REEL

5. Connect the reel to the mounting bracket.