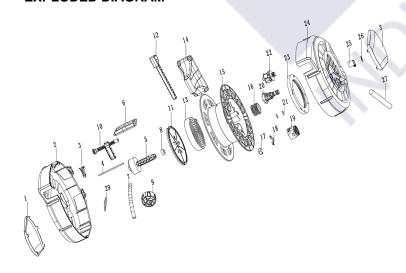

# **EXPLODED DIAGRAM**

Note: no spare parts available

| Item | Description           | Material        | No off |
|------|-----------------------|-----------------|--------|
| 29   | Synchronous belt      | PU              | 1      |
| 28   | Right Cover           | PP              | 1      |
| 27   | Lead hose             | PVC             | 1      |
| 26   | Small Spring          | Spring Steel    | 1      |
| 25   | Inlet                 | POM             | 1      |
| 24   | Right Casing          | PP              | 1      |
| 23   | Tooth Wheel           | PA              | 1      |
| 22   | Slow return mechanism | PA6+GF30        | 1      |
| 21   | O-Ring                | NBR             | 2      |
| 20   | Outlet                | POM             | 1      |
| 19   | Lock System           | PA              | 1      |
| 18   | Fixing Piece          | PP              | 1      |
| 17   | Sleeve                | ABS             | 1      |
| 16   | Inner Hexagon Screw   | Q235            | 1      |
| 15   | Drum                  | PP+GF30         | 1      |
| 14   | Mounting Bracket      | 30              | 1      |
| 13   | Spring                | Spring Steel    | 1      |
| 12   | Mounting Pin          | PA66+GF30       | 1      |
| 11   | Lock Plate            | PP+GF30         | 1      |
| 10   | Hose guide system     | PA+POM          | 1      |
| 9    | Hose Stop             | PP              | 1      |
| 8    | Pre-loading Cap       | PA6+GF30        | 1      |
| 7    | Output Hose           | PVC             | 1      |
| 6    | Handle                | PP              | 1      |
| 5    | Pre-loading Wheel     | PA66+GF30       | 1      |
| 4    | Guide Pole            | Stainless Steel | 1      |
| 3    | Lock Piece            | POM             | 1      |
| 2    | Left Casing           | PP              | 1      |
| 1    | Left Cover            | PP              | 1      |