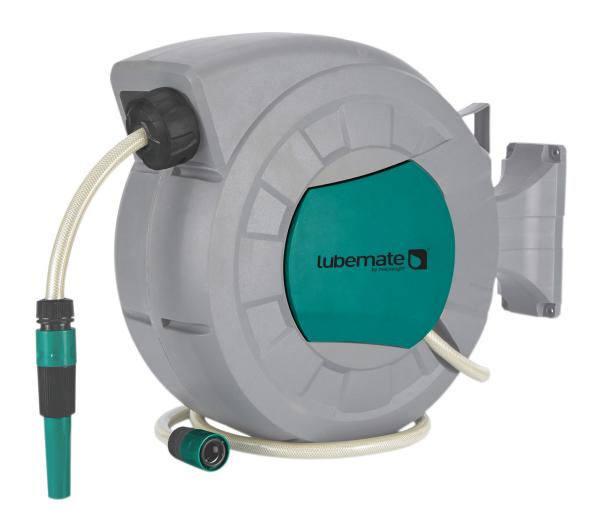

#### **DESCRIPTION**

Thank you for purchasing a Lubemate hose reel. This reel is designed for use in private home and hobby garden or car washing etc,

Each reel is a quality UV Stabilised reel, supplied complete with a delivery hose, feeder hose and mounting bracket.

#### **FEATURES AND BENIFITS**

- 1. The hose reel is UV stabilised.
- 2. The reel is easy to use positive latch and a built in hose layering mechanism to prevent hose bunching.
- Durable construction, made from high quality impact resistant polypropylene, light in weight and more compact.
- 4. A powerful spring winds the hose back into the drum.

## **SPECIFICATIONS - L-DRP1225**

| Maximum Pressure     | 120psi/8bar          |
|----------------------|----------------------|
| Maximum Temperature  | + 55 deg C           |
| Hose type            | PVC                  |
| Hose Size and Length | 1/2" (12.5mm) x 25m  |
| Inlet / Outlet       | Garden quick connect |
| Dimensions           | 44 x 22.4 x 41.5cm   |
| Weight               | 8.6kgs               |