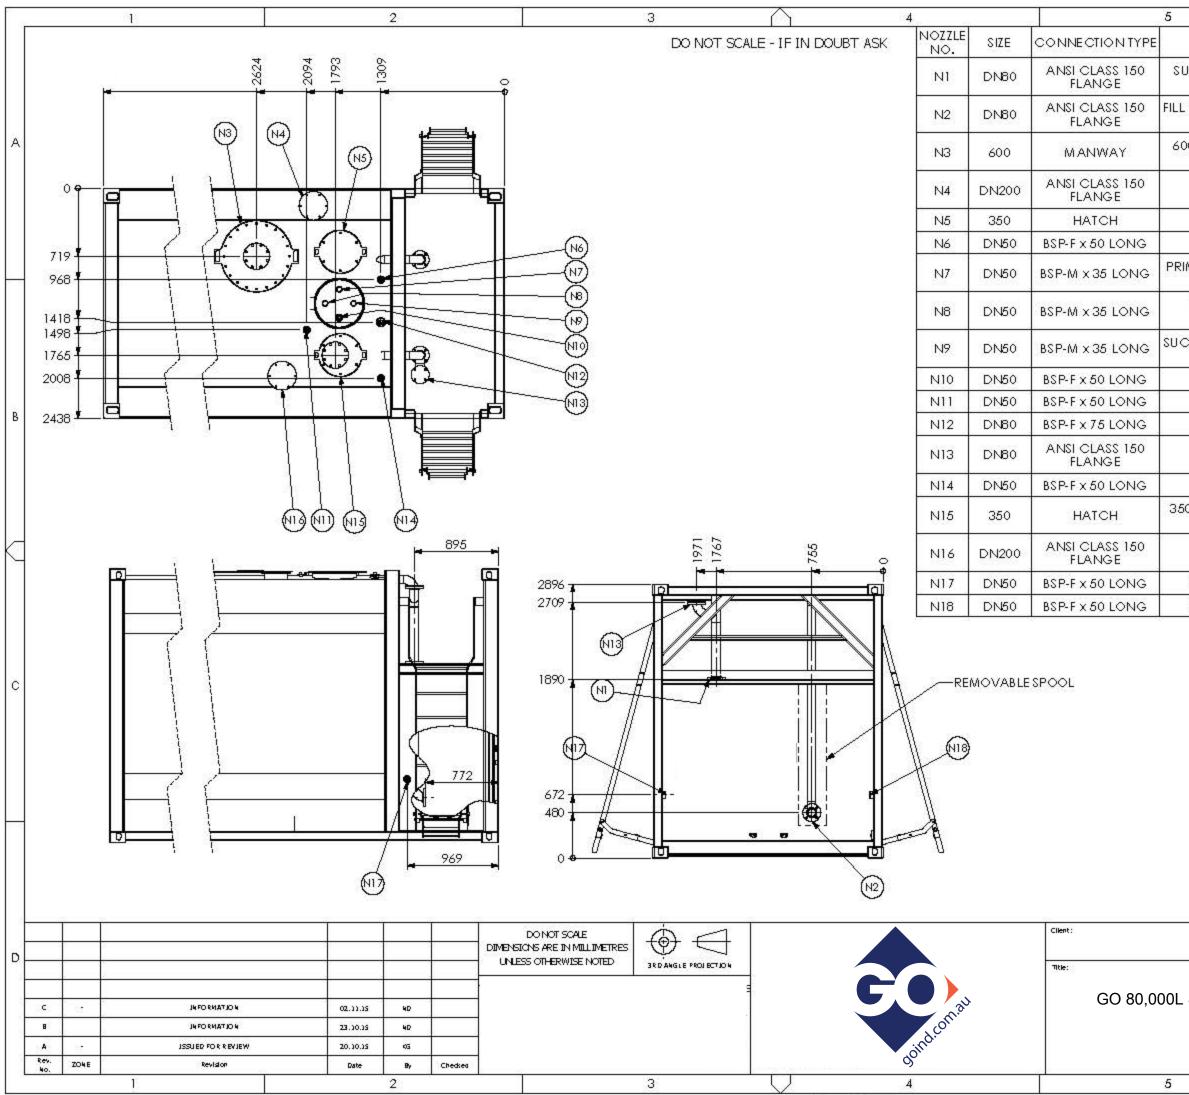

|                                                                                        | 12.6                       |     |  |  |
|----------------------------------------------------------------------------------------|----------------------------|-----|--|--|
|                                                                                        | 6                          | ĩ   |  |  |
| DESCRIPT                                                                               | DESCRIPTION                |     |  |  |
| JCTION C/W DN80 PIPE 1 10 mm FROM FLOOR & ANTI-<br>SYPHON VALVE                        |                            |     |  |  |
| . PIPE C/W DN80 PIPE W/ ELBOW 44mm FROM FLOOR &<br>OVERFILL PROTECTION VALVE AND SPOOL |                            |     |  |  |
| 00mm MANWAY C/W DN150 ANSI CLASS 150 FLANGE<br>FOR SUB PUMP                            |                            |     |  |  |
| INTERSTITIAL SPACE EMERGENCY VENT                                                      |                            |     |  |  |
| 350mm INSPECTION HATCH                                                                 |                            |     |  |  |
| OVERFILL WARNING ALARM                                                                 |                            |     |  |  |
| MARY TANK DIP C/W DN50 P<br>FROM DIP S                                                 |                            |     |  |  |
| INTERSTITIAL SPACE DIP C/W<br>INTERNAL F                                               |                            |     |  |  |
| CTION SPEAR, DN50 PIPE 3mm FROM MAIN FLOOR INTO<br>DISHED SUMP C/W THREADED CAP        |                            |     |  |  |
| SPARE                                                                                  |                            |     |  |  |
| SPARE / GAUG                                                                           | e / vent                   |     |  |  |
| SPARE / GAUG                                                                           | e / vent                   | В   |  |  |
| SUCTION PRIMING PORT / SUBMERSIBLE PUMP<br>CONNECTION                                  |                            |     |  |  |
| SPARE / GA                                                                             | AUGE                       |     |  |  |
| 0mm INSPECTION HATCH C/W DN150 ANSI CLASS 150<br>FLANGE FOR SUB PUMP                   |                            |     |  |  |
| PRIMARY TANK EMERGENCY VENT                                                            |                            |     |  |  |
| SPARE (INTO PUMP BAY) / EXTERNAL ELECTRICALS                                           |                            |     |  |  |
| SPARE (INTO PUMP BAY) / EXTERNAL ELECTRICALS                                           |                            |     |  |  |
|                                                                                        |                            |     |  |  |
|                                                                                        | F: BSP FEMALE THREAD       |     |  |  |
| BSP-M: BSP MALE THREAD                                                                 |                            |     |  |  |
|                                                                                        |                            | С   |  |  |
|                                                                                        |                            |     |  |  |
|                                                                                        |                            |     |  |  |
|                                                                                        |                            |     |  |  |
|                                                                                        |                            |     |  |  |
|                                                                                        |                            | ┝   |  |  |
|                                                                                        |                            |     |  |  |
|                                                                                        |                            |     |  |  |
|                                                                                        |                            |     |  |  |
|                                                                                        | Terrar                     |     |  |  |
|                                                                                        | KG Checked                 | 100 |  |  |
|                                                                                        | Date: Approved<br>26,10,15 | D   |  |  |
| Self Bunded Tank                                                                       | Drawing kumber:            |     |  |  |
|                                                                                        | Sheet No: 2 of 2           |     |  |  |
|                                                                                        |                            |     |  |  |
|                                                                                        | NTS C A3                   | Į   |  |  |
|                                                                                        | 6                          |     |  |  |