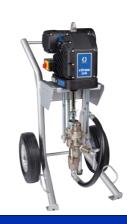

## Z60, Z45 and Z25 Electric Series

The Z60, Z45 and Z25 Sprayers are an electric alternative to air-operated single-leg sprayers. They produce a smooth, consistent, evenly distributed spray pattern

- without the need to tow a large compressor.

### Portable, Lightweight Cart

• Easy to maneuver