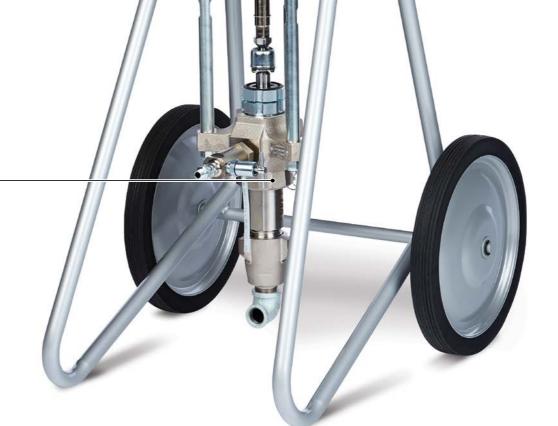

#### Xtreme Lower

- 145cc for optimal pressure flow
- Quick knock down for easy repairs