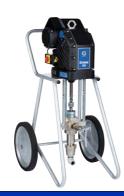

## Z60, Z45 and Z25 Electric Series

The Z60, Z45 and Z25 Sprayers are an electric alternative to air-operated single-leg sprayers. They produce a smooth, consistent, evenly distributed spray pattern

- without the need to tow a large compressor.

### Portable, Lightweight Cart

• Easy to maneuver