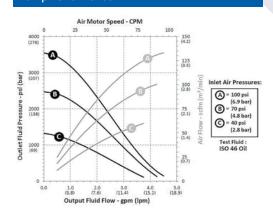

#### **Pump Performance**

#### **Technical Specifications** Fluid Pressure Ratio 36:1 Air Pressure Operating Range 40-100 psi (3-7 bar) Maximum Working Pressure 3,600 psi (248 bar) Maximum Recommended Continuous Pump Speed 60 cycles per minute 7.5 in (190 mm) Air Motor Effective Diameter Stroke 4.75 in (121 mm) Air Inlet 1/2 in NPT Fluid Outlet 1 in NPT Maximum Delivery 32 lb/min (13.6 kg/min) Pump Weight 59 lb (26.8 kg) Steel, brass, Buna-N, urethane, Wetted Parts ductile iron, aluminum Sound Power (measured at 70 psi [4.8 bar], 77.2 dBa 20 CPM per ISO-9414-2) Sound Pressure (tested at 3.28 ft [1 m] from equipment) 70.5 dBa Pump Cycles Per Pound 3 cycles Pump Cycles Per KG 6 cycles Five years overall and Warranty 1 year wear parts Instruction Manual 3A5363