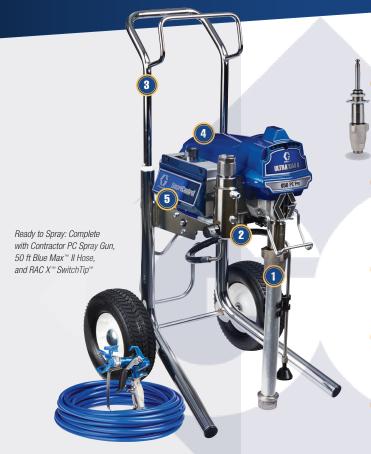

#### **1)** Endurance™ Piston Pump

- Lasts 2X longer than competing pumps
- Larger intake to handle heavier coatings
- ProConnect<sup>™</sup>—Fast and easy on-the-job pump replacement system

#### 2 2-Hose Connection Manifold

- 2-Gun capability—supports up to .019 in tips
- Easy Out<sup>™</sup> filter provides easy maintenance and less clogging

#### Small, Compact Frame

- Balanced design for easy transport and maneuvering
- Chrome over steel construction withstands jobsite abuse

#### MaxPower Motor and Advantage Drive™

- High-torque brushless design delivers worry-free performance
- The longest lasting drive with a Lifetime Warranty

#### **⑤** SmartControl™ with Digital Display

- Constantly monitors performance and adjusts motor speed to match your tip size and spraying needs
- FastFlush™ delivers 4X faster cleaning with 1/2 the water

#### **Contractor PC™ Spray Gun**

- All-Day comfort and control
- Lightest weight gun in its class
- Up to 50% lighter trigger pull force

| PART<br>NUMBER | MODEL                          | MAX<br>TIP SIZE | 2-GUN<br>MAX TIP SIZE | MAXIMUM<br>PSI (BAR) | MAXIMUM<br>GPM (LPM) | MOTOR HP         |
|----------------|--------------------------------|-----------------|-----------------------|----------------------|----------------------|------------------|
| 19Y424         | Ultra Max II 650 PC Pro Hi-Boy | .029 in         | .019 in               | 3300 (227)           | .80 (3.0)            | 1.8 Brushless DC |
| 26C979         | Ultra Max II 650 PC Pro Lo-Boy | .029 in         | .019 in               | 3300 (227)           | .80 (3.0)            | 1.8 Brushless DC |