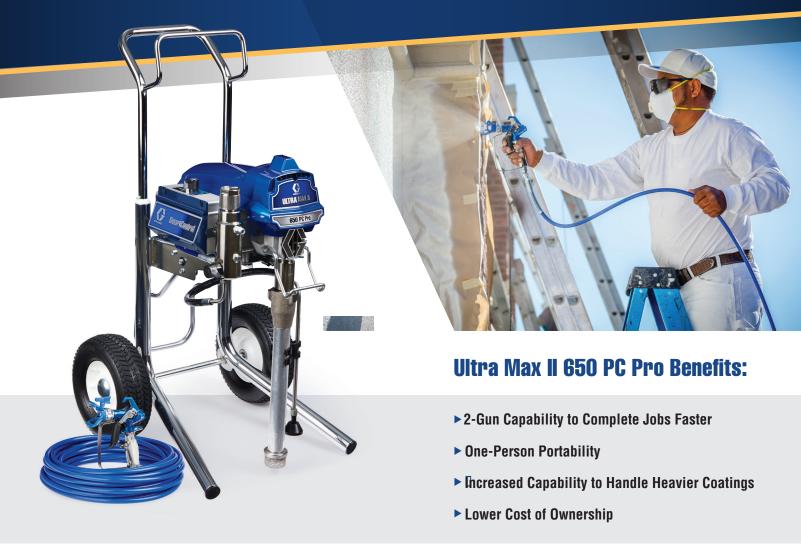

## NEW Ultra® Max II™ 650 PC Pro

**Electric Airless Sprayer** 

#### The Lightest Weight 2-Gun Electric Airless Sprayer

The new Ultra Max II 650 PC Pro Electric Sprayer is a true workhorse—delivering the 2-Gun performance of a large airless sprayer with the convenience and affordability of a mid-size sprayer.

# Large Sprayer Performance with Mid-Size Portability!

### **Lower Cost of Ownership**

- Endurance pump lasts 2X longer than competing pumps
  - Chromex<sup>™</sup> piston rod with longer stroke
  - Chrome plated stainless steel sleeve
  - V-Max Blue<sup>™</sup> packings
- Eliminate downtime with ProConnect™ — fast and easy on-the-job repair
- MaxPower motor and Advantage Drive offer maintenance-free performance and lifetime warranty