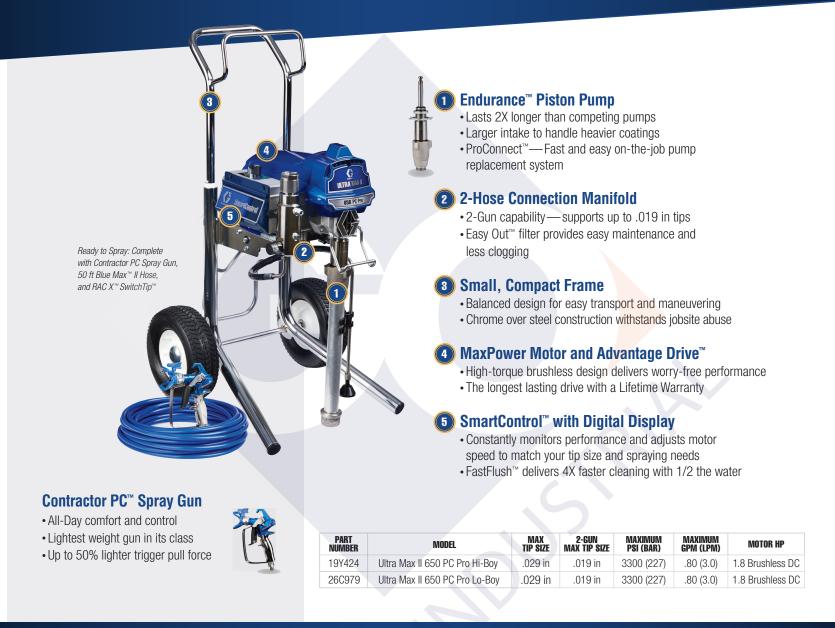

#### Ultra Max II 650 PC Pro Benefits:

- 2-Gun Capability to Complete Jobs Faster
- One-Person Portability
- Increased Capability to Handle Heavier Coatings
- Lower Cost of Ownership

The perfect combination of quality, performance, portability and durability! Learn more at graco.com/Ultra650

### **Lower Cost of Ownership**

- Endurance pump lasts 2X longer than competing pumps
  - Chromex<sup>™</sup> piston rod with longer stroke
  - Chrome plated stainless steel sleeve
  - V-Max Blue<sup>™</sup> packings
- Eliminate downtime with ProConnect<sup>™</sup> — fast and easy on-the-job repair
- MaxPower motor and Advantage Drive offer maintenance-free performance and lifetime warranty