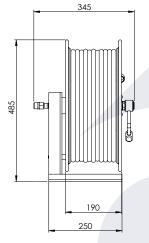

| Model /<br>Product<br>Code | Max Hose<br>Capacity<br>(m) | Working<br>Pressure<br>psi bar | Flow Rate<br>l/pm | Max<br>Temp<br>°C | Туре          | Outlet<br>(Swivel Side)<br>to hose | Inlet lead<br>hose<br>connection<br>point | Boxed<br>Dimensions<br>(mm) | Approx<br>Weight<br>(kg) | Number per<br>Pallet<br>type: pieces |
|----------------------------|-----------------------------|--------------------------------|-------------------|-------------------|---------------|------------------------------------|-------------------------------------------|-----------------------------|--------------------------|--------------------------------------|
| DHRP50150                  | 50 of 3/8"                  | 5075 350                       | Up to 40          | 90                | Hand<br>Crank | 3/8" F                             | 3/8" M                                    | 470(l) x 340(w)<br>x 490(h) | 15                       | AS: 18                               |