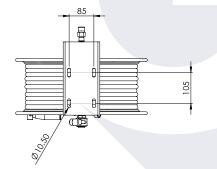

| Model /<br>Product<br>Code | Max Hose<br>Capacity<br>(m) | Working<br>Pressure<br>psi bar | Flow Rate<br>l/pm | Max<br>Temp<br>°C | Туре          | Outlet<br>(Swivel Side)<br>to hose | Inlet lead<br>hose<br>connection<br>point | Boxed<br>Dimensions<br>(mm) | Approx<br>Weight<br>(kg) | Number per<br>Pallet<br>type: pieces |
|----------------------------|-----------------------------|--------------------------------|-------------------|-------------------|---------------|------------------------------------|-------------------------------------------|-----------------------------|--------------------------|--------------------------------------|
| DHRP50150                  | 50 of 3/8"                  | 5075 350                       | Up to 40          | 90                | Hand<br>Crank | 3/8" F                             | 3/8" M                                    | 470(l) x 340(w)<br>x 490(h) | 15                       | AS: 18                               |