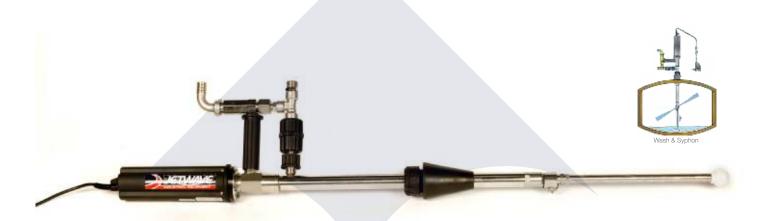

## ELECTRIC DRIVEN WINE BARREL WASHER

Supplied with 532mm suction tube as standard

The Jetwave® M25E Electric Wine Barrel Washer is a heavy duty accessory to complement your high pressure cleaner in cleaning wine barrels.

## STANDOUT FEATURES

| PRODUCT CODE | MAX PRESSURE<br>PSI   BAR | RATED FLOW   | POWER SUPPLY | DRIVE           | <b>MAX TEMP</b> °C | INLET | OUTLET                           |
|--------------|---------------------------|--------------|--------------|-----------------|--------------------|-------|----------------------------------|
| 25435000     | 2300 PSI   160 BAR        | 10 - 25 L/PM | 240v 50hz AC | Electric 12v DC | 90                 | M22 M | 3/4" 20mm hose<br>barb for waste |