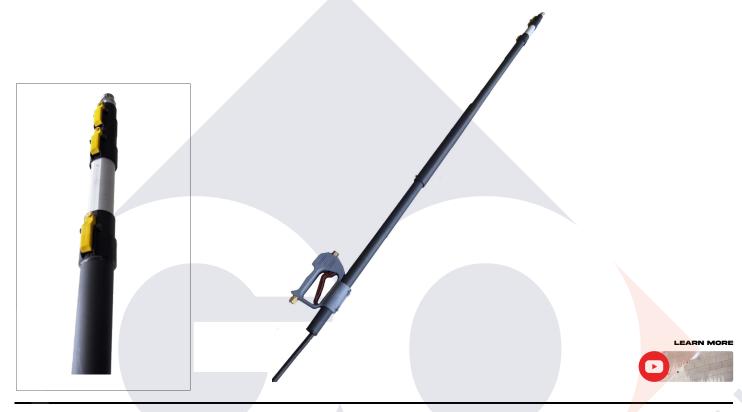

## **GIRAFFE TELESCOPIC LANCE 7M**

The Jetwave® Giraffe Telescopic Lance is a perfect addition to your high pressure cleaning setup when you want to reach tall hard to reach places without the need for ladders or scaffolding. Cleaning building facades, windows and roofs in a fraction of the time.

## TANDOUT FEATURES

Extra heavy duty aluminium construction for commercial use.

Adaptable to hot and cold high pressure cleaners.

Quality pin lock adjustments.

Lightweight pole construction and compensating hand trigger to prevent hand fatigue

Works at any length between 2 and 7 metres.

Optional: Telescopic wand belt for added support and comfort.

| MODEL / PRODUCT<br>CODE | MAX WORKING PRESSURE | MAXIMUM TEMP | INLET  | OUTLET | WEIGHT(KG) | CONNECTION | MAX LENGTH |
|-------------------------|----------------------|--------------|--------|--------|------------|------------|------------|
| JWA-TELE7.3.XX          | 4350 PSI   300 BAR   | 90 ℃         | 3/8" F | 1/4" F | 10         | M22 M      | 7.3m       |