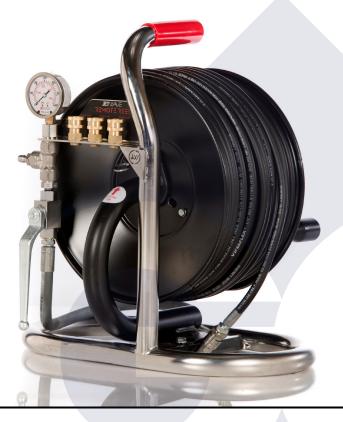

## SEMOLE SEET

The Jetwave® Remote Mini Reel a perfect addition for your water jetting setup, allowing easy transportation and storage of drain cleaning hose & nozzles.

## **TANDOUT FEATURES**

| LEARN MOR |      |
|-----------|------|
|           |      |
|           | 8    |
|           |      |
|           |      |
|           | W0 0 |
|           |      |

| MODEL / PRODUCT CODE | HOSE<br>Y/N  | MAX HOSE<br>CAPACITY<br>(M) | WORKING<br>PRESSURE<br>PSI BAR | FLOW RATE<br>L/PM | INLET<br>(OUTER HUB) | OUTLET<br>(SWIVEL SIDE) |
|----------------------|--------------|-----------------------------|--------------------------------|-------------------|----------------------|-------------------------|
| PW134-RRCMPL/HOP4    | Y (60m 1/4") | 60 of 1/4"                  | 5100 350                       | Up to 41          | 3/8" F BSP           | 3/8" F BSP              |
| PW134-RRCMPL         | N            | 60 of 1/4"                  | 5100 350                       | Up to 41          | 3/8" F BSP           | 3/8" F BSP              |