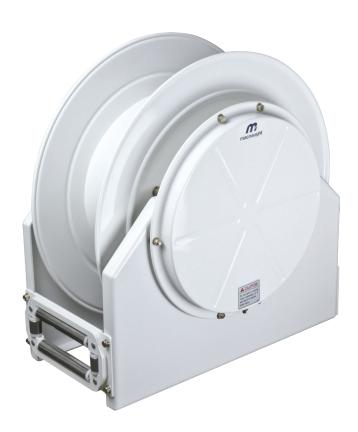

## **PRODUCT OVERVIEW**

Heavy Duty, Narrow Footprint cradle based diesel/water/air reel (bare) capable of hoseing 15m of quality 1" oil/diesel/water/air hose.

Built with Australian conditions in mind this heavy duty powder coated steel hose reels boast sealed bearings, stainless steel shaft, solid three sector ratchet, Viton O'rings, quality hose and corrosion resistant fixings.

A narrow face dimension has been maintained to allow multiple reels to be fitted in tight locations such as a mine site service vehicle. Industry common footprints allow for minimum changes to cabinet design.

Common BSP threads are used at inlet, outlet and hose fittings. Spare parts are available to expedite repair and an external spring canister allows for ease of maintenance