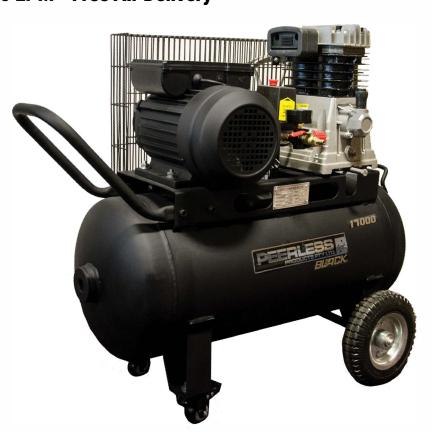

## Peerless Black 17000 Belt Drive 280 LPM - Free Air Delivery

## Features & Benefits

- Genuine 3HP Motor
  NOT PEAK HP!
- Certified & registered
  Pressure Vessel to AS1210
- Manufacturer Data Report available on request
- Great free air delivery on single phase 15AMP power
- Built for light industrial use
- Fully copper wound motor
- Regulated air outlet
- Compressed air to AS4637-2006 standard (Free Air Delivery)
- · Cast iron, heavy duty barrel
- Full range of spare parts and service kits available
- Removeable handle

## **Product Description**

The Peerless Black 17000 has all the same benefits of the PB14000 however we have equipped it with a larger 3HP - 15AMP motor in order to get the most out of the Alloy side by side pump.

Offering 280 LPM of free air delivery this is a great light industrial unit if you have 15 AMP power available to use.

Being a light industrial compressor this range is purpose built for;

- Building / Construction Trade
- Home renovator / DIYer
- Entry level compressor

| Speci | ificatio | ons     |           | P.C.                 |            |          |                       |             |              |             |                    |
|-------|----------|---------|-----------|----------------------|------------|----------|-----------------------|-------------|--------------|-------------|--------------------|
| со    | DE       | MODEL   | CYLINDERS | FREE AIR<br>DELIVERY | MAX<br>PSI | MOTOR HP | PUMP TYPE             | PUMP<br>RPM | AMPS<br>DRAW | TANK<br>(L) | PRICE<br>(INC GST) |
| PB17  | 7000     | PB17000 | 2         | 280 LPM              | 145        | 3        | ALLOY SIDE BY<br>SIDE | 1020        | 13           | 50L         | \$1355             |