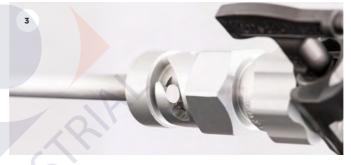

So simple that it has no equal.

Three-pin connector that is basic to all QuickConnect® components

Tip and guard with adapter fitting onto QuickConnect® extension

One more twist and it will be home

Ready to go, tip and guard fitted onto QuickConnect® extension - no tools required