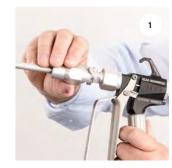

So simple that it has no equal.

Three-pin connector that is basic to all QuickConnect® components

Tip and guard with adapter fitting onto QuickConnect® extension

One more twist and it will be home

Ready to go, tip and guard fitted onto QuickConnect® extension - no tools required