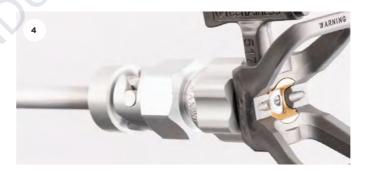

So simple that it has no equal.

Three-pin connector that is basic to all QuickConnect® components

Tip and guard with adapter fitting onto QuickConnect® extension

One more twist and it will be home

Ready to go, tip and guard fitted onto QuickConnect® extension - no tools required