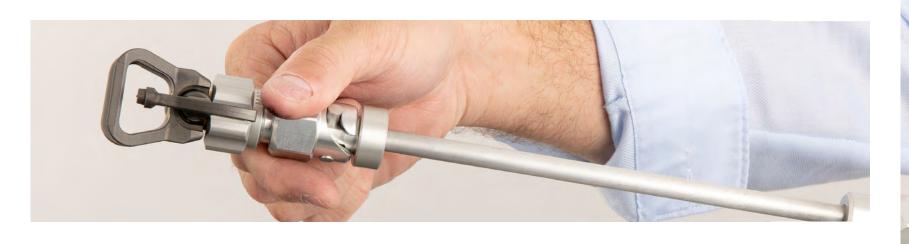

So simple that it has no equal.

Three-pin connector that is basic to all QuickConnect® components

Tip and guard with adapter fitting onto QuickConnect® extension

One more twist and it will be home

Ready to go, tip and guard fitted onto QuickConnect® extension - no tools required