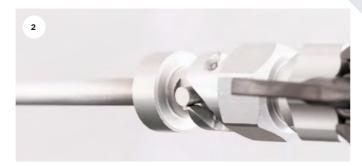

So simple that it has no equal.

Three-pin connector that is basic to all QuickConnect® components

Tip and guard with adapter fitting onto QuickConnect® extension

One more twist and it will be home

Ready to go, tip and guard fitted onto QuickConnect® extension - no tools required