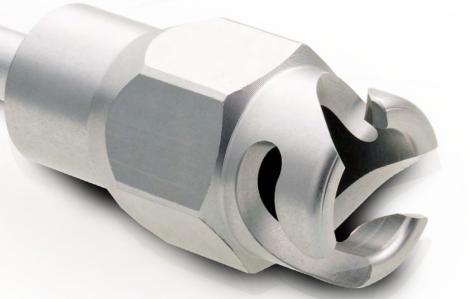

So simple that it has no equal.

Three-pin connector that is basic to all QuickConnect® components

Tip and guard with adapter fitting onto QuickConnect® extension

One more twist and it will be home

Ready to go, tip and guard fitted onto QuickConnect® extension - no tools required