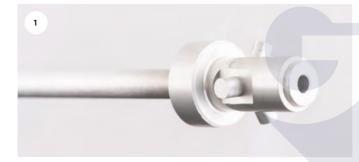

So simple that it has no equal.

Three-pin connector that is basic to all QuickConnect® components

Tip and guard with adapter fitting onto QuickConnect® extension

One more twist and it will be home

Ready to go, tip and guard fitted onto QuickConnect® extension - no tools required