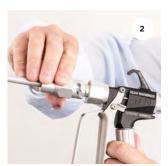

So simple that it has no equal.

Three-pin connector that is basic to all QuickConnect® components

Tip and guard with adapter fitting onto QuickConnect® extension

One more twist and it will be home

Ready to go, tip and guard fitted onto QuickConnect® extension - no tools required