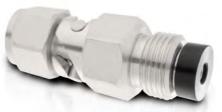

Looking for a spanner is a thing of the past. QuickConnect® gets you to the length you need - with no tools. All you need is any 7/8" threaded quality airless spray gun. Add a QuickConnect® Adapter. Pop your tip and guard back on - your gun is ready to use. Want to reach the ceiling? Off comes the tip and guard, on goes the extension you need (there's six lengths to choose from), back on goes the tip and guard - and you're ready to go. All with no tools.

### **Specifying**

Available in six lengths. To start using with any 7/8" airless spray gun add a QuickConnect® adapter.

36" long

04-6016

30" long

04-6015

24" long

04-6014