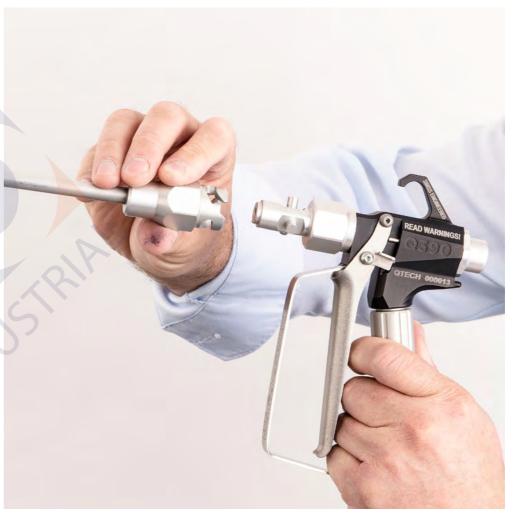

You've done it in less time than it took to read it.

**So simple** that it has no equal.

QTech Q390 airless spray gun with QuickConnect® adapter in place ready for a QuickConnect® tip extension to be added. The rest is 1, 2, 3.