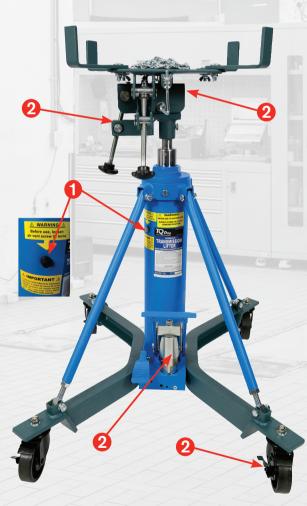

## 

How to extend the life of your Transmission Lifter

to extend the life of vour TQB BRANDS Transmission Lifter

- Open the breather valve prior to use.
- Regularly lubricate the tilt adjust rods, pivot points and castors.

- 3 Always store in the fully lowered position.
- 4 Never use trans lifter to support loads.

Balance and secure load on the platform.

6 Use correct model for intended applications.

| TQB Brands recommendation for application |                               |                               |                               |                               |                               |                     |                       |     |
|-------------------------------------------|-------------------------------|-------------------------------|-------------------------------|-------------------------------|-------------------------------|---------------------|-----------------------|-----|
|                                           | GVM<br>LESS<br>THAN<br>2000kg | GVM<br>LESS<br>THAN<br>2300kg | GVM<br>LESS<br>THAN<br>2500kg | GVM<br>LESS<br>THAN<br>3200kg | GVM<br>LESS<br>THAN<br>3500kg | 2<br>Wheel<br>Drive | All<br>Wheel<br>Drive | 4x4 |
| 2049T                                     | ٧                             |                               |                               |                               |                               | ٧                   |                       |     |
| 2002T                                     | ٧                             | ٧                             |                               |                               |                               | ٧                   | ٧                     |     |
| 2052                                      | ٧                             | ٧                             | ٧                             |                               |                               | ٧                   | ٧                     |     |
| PROTL500/A                                | ٧                             | ٧                             | ٧                             |                               |                               | ٧                   | ٧                     |     |
| 2053T                                     | ٧                             | ٧                             | ٧                             | ٧                             |                               | ٧                   | ٧                     | ٧   |
| PROTL1000                                 | ٧                             | ٧                             | ٧                             | ٧                             | ٧                             | ٧                   | ٧                     | ٧   |