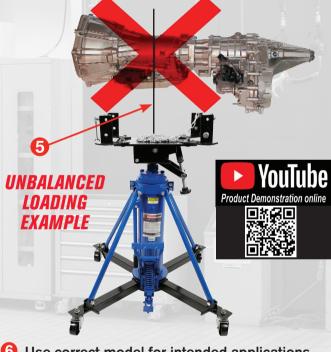

- 3 Always store in the fully lowered position.
- 4 Never use trans lifter to support loads.

Balance and secure load on the platform.

6 Use correct model for intended applications.

| TQB Brands recommendation for application |                               |                               |                               |                               |                               |                     |                       |     |
|-------------------------------------------|-------------------------------|-------------------------------|-------------------------------|-------------------------------|-------------------------------|---------------------|-----------------------|-----|
|                                           | GVM<br>LESS<br>THAN<br>2000kg | GVM<br>LESS<br>THAN<br>2300kg | GVM<br>LESS<br>THAN<br>2500kg | GVM<br>LESS<br>THAN<br>3200kg | GVM<br>LESS<br>THAN<br>3500kg | 2<br>Wheel<br>Drive | All<br>Wheel<br>Drive | 4x4 |
| 2049T                                     | ٧                             |                               |                               |                               |                               | ٧                   |                       |     |
| 2002T                                     | ٧                             | ٧                             |                               |                               |                               | ٧                   | ٧                     |     |
| 2052                                      | ٧                             | ٧                             | ٧                             |                               |                               | ٧                   | ٧                     |     |
| PROTL500/A                                | ٧                             | ٧                             | ٧                             |                               |                               | ٧                   | ٧                     |     |
| 2053T                                     | ٧                             | ٧                             | ٧                             | ٧                             |                               | ٧                   | ٧                     | ٧   |
| PROTL1000                                 | ٧                             | ٧                             | ٧                             | ٧                             | ٧                             | ٧                   | ٧                     | ٧   |