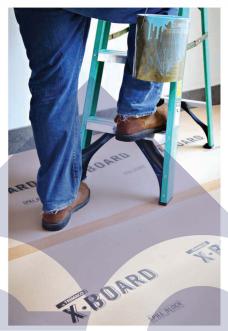

### PERFECT FOR YOUR PAINT AND REMODEL JOB

The lightweight, but tough alternative for surface protection. X•Board is breathable to allow floors to continue the curing process. This easy-to-use painter board, lays flat when rolled out and our Spill Block® technology ensures no paint, mud or water will get through to your surface. X•Board will last for the endurance of the job and features our innovative liquid repellent technology. Proudly made in the USA.

#### **X•BOARD SEAM TAPE**

Item# 12395 12/case 48mm x 50m (1.89" x 164' – use as 2")

DURABLE + LONG LASTING
2.5X THICKER THAN BUILDER'S PAPER
LIQUID REPELLENT
FLOOR PROTECTION