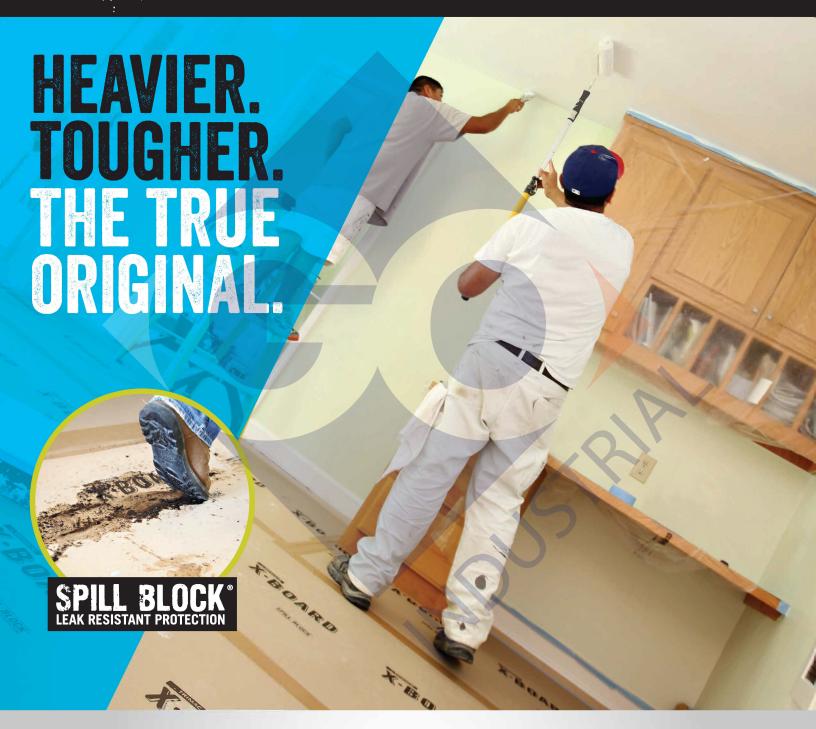

### PERFECT FOR YOUR PAINT AND REMODEL JOB

The lightweight, but tough alternative for surface protection. X•Board is breathable to allow floors to continue the curing process. This easy-to-use painter board, lays flat when rolled out and our Spill Block® technology ensures no paint, mud or water will get through to your surface. X•Board will last for the endurance of the job and features our innovative liquid repellent technology. Proudly made in the USA.