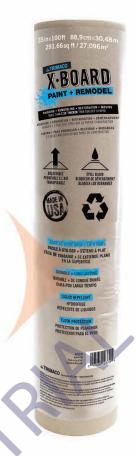

# X • BOARD PAINT + REMODEL

### **X•BOARD SURFACE PROTECTOR**

| Item# 12375 | 12/case | 35" x 50' (88.9cm x 15.2m)   | 145 sq ft |
|-------------|---------|------------------------------|-----------|
| Item# 12370 | 9/case  | 35" x 100' (88.9cm x 30.48m) | 291 sq ft |